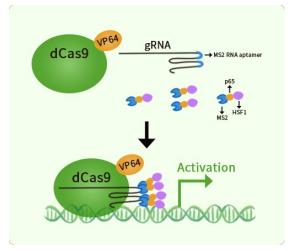

### **Product data:**

| Product Type:<br>Description:<br>Symbol: | CRISPRa Kits<br>Bloc1s4 CRISPRa kit - CRISPR gene activation of mouse biogenesis of lysosomal organelles<br>complex-1, subunit 4, cappuccino<br>Bloc1s4                                                                                                                                                          |
|------------------------------------------|------------------------------------------------------------------------------------------------------------------------------------------------------------------------------------------------------------------------------------------------------------------------------------------------------------------|
| Components:                              | GA212481G1, Bloc1s4 gRNA vector 1 in pCas-Guide-GFP-CRISPRa (GE100074)<br>GA212481G2, Bloc1s4 gRNA vector 2 in pCas-Guide-GFP-CRISPRa (GE100074)<br>GA212481G3, Bloc1s4 gRNA vector 3 in pCas-Guide-GFP-CRISPRa (GE100074)<br>1 CRISPRa-Enhancer vector, SKU GE100056<br>1 CRISPRa scramble vector, SKU GE100077 |
| UniProt ID:                              | Q8VED2                                                                                                                                                                                                                                                                                                           |
| Synonyms:                                | 2610101N07Rik; Blos4; Cno                                                                                                                                                                                                                                                                                        |
| Format:                                  | 3 gRNAs (5ug each), 1 scramble ctrl (10ug) and 1 enhancer vector (10ug)                                                                                                                                                                                                                                          |

## **Product images:**

This product is to be used for laboratory only. Not for diagnostic or therapeutic use. ©2025 OriGene Technologies, Inc., 9620 Medical Center Drive, Ste 200, Rockville, MD 20850, US