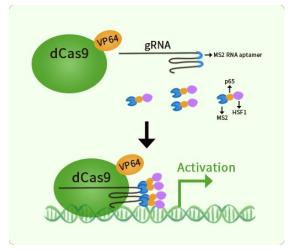

### **Product data:**

| Product Type:<br>Description: | CRISPRa Kits<br>Fam83h CRISPRa kit - CRISPR gene activation of mouse family with sequence similarity 83,<br>member H                                                                                                                                                                                          |
|-------------------------------|---------------------------------------------------------------------------------------------------------------------------------------------------------------------------------------------------------------------------------------------------------------------------------------------------------------|
| Symbol:                       | Fam83h                                                                                                                                                                                                                                                                                                        |
| Components:                   | GA211890G1, Fam83h gRNA vector 1 in pCas-Guide-GFP-CRISPRa (GE100074)<br>GA211890G2, Fam83h gRNA vector 2 in pCas-Guide-GFP-CRISPRa (GE100074)<br>GA211890G3, Fam83h gRNA vector 3 in pCas-Guide-GFP-CRISPRa (GE100074)<br>1 CRISPRa-Enhancer vector, SKU GE100056<br>1 CRISPRa scramble vector, SKU GE100077 |
| UniProt ID:                   | <u>Q148V8</u>                                                                                                                                                                                                                                                                                                 |
| Synonyms:                     | AA409316                                                                                                                                                                                                                                                                                                      |
| Format:                       | 3 gRNAs (5ug each), 1 scramble ctrl (10ug) and 1 enhancer vector (10ug)                                                                                                                                                                                                                                       |