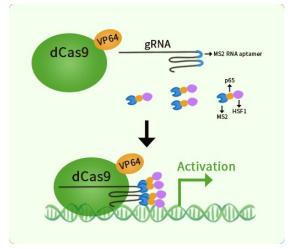

### **Product data:**

| Product Type:<br>Description: | CRISPRa Kits<br>Rrp8 CRISPRa kit - CRISPR gene activation of mouse ribosomal RNA processing 8,<br>methyltransferase, homolog (yeast)                                                                                                                                                                    |
|-------------------------------|---------------------------------------------------------------------------------------------------------------------------------------------------------------------------------------------------------------------------------------------------------------------------------------------------------|
| Symbol:                       | Rrp8                                                                                                                                                                                                                                                                                                    |
| Components:                   | GA211674G1, Rrp8 gRNA vector 1 in pCas-Guide-GFP-CRISPRa (GE100074)<br>GA211674G2, Rrp8 gRNA vector 2 in pCas-Guide-GFP-CRISPRa (GE100074)<br>GA211674G3, Rrp8 gRNA vector 3 in pCas-Guide-GFP-CRISPRa (GE100074)<br>1 CRISPRa-Enhancer vector, SKU GE100056<br>1 CRISPRa scramble vector, SKU GE100077 |
| UniProt ID:                   | <u>Q9DB85</u>                                                                                                                                                                                                                                                                                           |
| Synonyms:                     | 1500003O22Rik; 2900001K19Rik; AW538116                                                                                                                                                                                                                                                                  |
| Format:                       | 3 gRNAs (5ug each), 1 scramble ctrl (10ug) and 1 enhancer vector (10ug)                                                                                                                                                                                                                                 |

## **Product images:**

This product is to be used for laboratory only. Not for diagnostic or therapeutic use. ©2025 OriGene Technologies, Inc., 9620 Medical Center Drive, Ste 200, Rockville, MD 20850, US