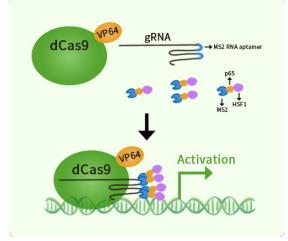

### **Product data:**

| Product Type: | CRISPRa Kits                                                                                                    |
|---------------|-----------------------------------------------------------------------------------------------------------------|
| Description:  | Prcc CRISPRa kit - CRISPR gene activation of mouse papillary renal cell carcinoma<br>(translocation-associated) |
| Symbol:       | Prcc                                                                                                            |
| Format:       | 3 gRNAs (5ug each), 1 scramble ctrl (10ug) and 1 enhancer vector (10ug)                                         |

## **Product images:**

This product is to be used for laboratory only. Not for diagnostic or therapeutic use. ©2023 OriGene Technologies, Inc., 9620 Medical Center Drive, Ste 200, Rockville, MD 20850, US