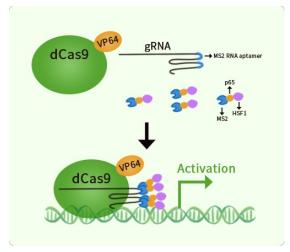

## **Product data:**

| Product Type:<br>Description: | CRISPRa Kits<br>Rsph6a CRISPRa kit - CRISPR gene activation of mouse radial spoke head 6 homolog A<br>(Chlamydomonas)                                                                                                                                                                                         |
|-------------------------------|---------------------------------------------------------------------------------------------------------------------------------------------------------------------------------------------------------------------------------------------------------------------------------------------------------------|
| Symbol:                       | Rsph6a                                                                                                                                                                                                                                                                                                        |
| Components:                   | GA211221G1, Rsph6a gRNA vector 1 in pCas-Guide-GFP-CRISPRa (GE100074)<br>GA211221G2, Rsph6a gRNA vector 2 in pCas-Guide-GFP-CRISPRa (GE100074)<br>GA211221G3, Rsph6a gRNA vector 3 in pCas-Guide-GFP-CRISPRa (GE100074)<br>1 CRISPRa-Enhancer vector, SKU GE100056<br>1 CRISPRa scramble vector, SKU GE100077 |
| UniProt ID:                   | Q8CDR2                                                                                                                                                                                                                                                                                                        |
| Synonyms:                     | Rshl1; RSP4                                                                                                                                                                                                                                                                                                   |
| Format:                       | 3 gRNAs (5ug each), 1 scramble ctrl (10ug) and 1 enhancer vector (10ug)                                                                                                                                                                                                                                       |