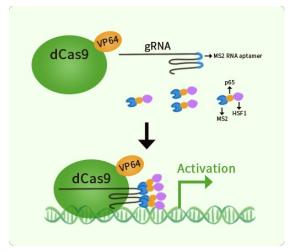

### **Product data:**

| Product Type:<br>Description: | CRISPRa Kits<br>Slc16a3 CRISPRa kit - CRISPR gene activation of mouse solute carrier family 16<br>(monocarboxylic acid transporters), member 3                                                                                                                                                                   |
|-------------------------------|------------------------------------------------------------------------------------------------------------------------------------------------------------------------------------------------------------------------------------------------------------------------------------------------------------------|
| Symbol:                       | Slc16a3                                                                                                                                                                                                                                                                                                          |
| Components:                   | GA211144G1, Slc16a3 gRNA vector 1 in pCas-Guide-GFP-CRISPRa (GE100074)<br>GA211144G2, Slc16a3 gRNA vector 2 in pCas-Guide-GFP-CRISPRa (GE100074)<br>GA211144G3, Slc16a3 gRNA vector 3 in pCas-Guide-GFP-CRISPRa (GE100074)<br>1 CRISPRa-Enhancer vector, SKU GE100056<br>1 CRISPRa scramble vector, SKU GE100077 |
| UniProt ID:                   | <u>P57787</u>                                                                                                                                                                                                                                                                                                    |
| Synonyms:                     | Mct3; Mct4                                                                                                                                                                                                                                                                                                       |
| Format:                       | 3 gRNAs (5ug each), 1 scramble ctrl (10ug) and 1 enhancer vector (10ug)                                                                                                                                                                                                                                          |