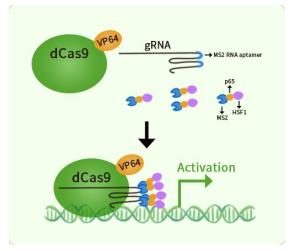

### **Product data:**

| Product Type:<br>Description: | CRISPRa Kits<br>Notum CRISPRa kit - CRISPR gene activation of mouse notum palmitoleoyl-protein<br>carboxylesterase                                                                                                                                                                                         |
|-------------------------------|------------------------------------------------------------------------------------------------------------------------------------------------------------------------------------------------------------------------------------------------------------------------------------------------------------|
| Symbol:                       | Notum                                                                                                                                                                                                                                                                                                      |
| Components:                   | GA210775G1, Notum gRNA vector 1 in pCas-Guide-GFP-CRISPRa (GE100074)<br>GA210775G2, Notum gRNA vector 2 in pCas-Guide-GFP-CRISPRa (GE100074)<br>GA210775G3, Notum gRNA vector 3 in pCas-Guide-GFP-CRISPRa (GE100074)<br>1 CRISPRa-Enhancer vector, SKU GE100056<br>1 CRISPRa scramble vector, SKU GE100077 |
| UniProt ID:                   | <u>Q8R116</u>                                                                                                                                                                                                                                                                                              |
| Synonyms:                     | 5730593N15Rik                                                                                                                                                                                                                                                                                              |
| Format:                       | 3 gRNAs (5ug each), 1 scramble ctrl (10ug) and 1 enhancer vector (10ug)                                                                                                                                                                                                                                    |

## **Product images:**

This product is to be used for laboratory only. Not for diagnostic or therapeutic use. ©2025 OriGene Technologies, Inc., 9620 Medical Center Drive, Ste 200, Rockville, MD 20850, US