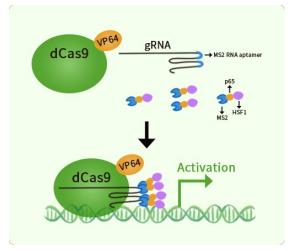

### **Product data:**

| Product Type:<br>Description: | CRISPRa Kits<br>Slc16a10 CRISPRa kit - CRISPR gene activation of mouse solute carrier family 16<br>(monocarboxylic acid transporters), member 10                                                                                                                                                                    |
|-------------------------------|---------------------------------------------------------------------------------------------------------------------------------------------------------------------------------------------------------------------------------------------------------------------------------------------------------------------|
| Symbol:                       | Slc16a10                                                                                                                                                                                                                                                                                                            |
| Components:                   | GA209246G1, Slc16a10 gRNA vector 1 in pCas-Guide-GFP-CRISPRa (GE100074)<br>GA209246G2, Slc16a10 gRNA vector 2 in pCas-Guide-GFP-CRISPRa (GE100074)<br>GA209246G3, Slc16a10 gRNA vector 3 in pCas-Guide-GFP-CRISPRa (GE100074)<br>1 CRISPRa-Enhancer vector, SKU GE100056<br>1 CRISPRa scramble vector, SKU GE100077 |
| UniProt ID:                   | <u>Q3U9N9</u>                                                                                                                                                                                                                                                                                                       |
| Synonyms:                     | 2610103N14Rik; 9830169E08; Mct10; PRO0813; TAT1                                                                                                                                                                                                                                                                     |
| Format:                       | 3 gRNAs (5ug each), 1 scramble ctrl (10ug) and 1 enhancer vector (10ug)                                                                                                                                                                                                                                             |

## **Product images:**

This product is to be used for laboratory only. Not for diagnostic or therapeutic use. ©2025 OriGene Technologies, Inc., 9620 Medical Center Drive, Ste 200, Rockville, MD 20850, US