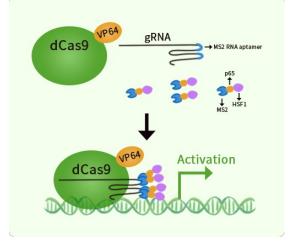

### Mouse Malat1 activation kit by CRISPRa

### **Product data:**

| Product Type: | CRISPRa Kits                                                                                                                 |
|---------------|------------------------------------------------------------------------------------------------------------------------------|
| Description:  | Malat1 CRISPRa kit - CRISPR gene activation of mouse metastasis associated lung adenocarcinoma transcript 1 (non-coding RNA) |
| Symbol:       | Malat1                                                                                                                       |
| Format:       | 3 gRNAs (5ug each), 1 scramble ctrl (10ug) and 1 enhancer vector (10ug)                                                      |

## **Product images:**

This product is to be used for laboratory only. Not for diagnostic or therapeutic use. ©2023 OriGene Technologies, Inc., 9620 Medical Center Drive, Ste 200, Rockville, MD 20850, US