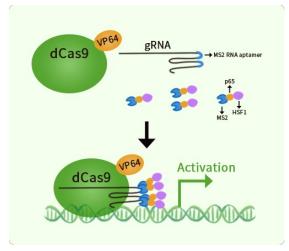

### **Product data:**

| Product Type: | CRISPRa Kits                                                                                                                                                                                                                                                                                                     |
|---------------|------------------------------------------------------------------------------------------------------------------------------------------------------------------------------------------------------------------------------------------------------------------------------------------------------------------|
| Description:  | Fam241b CRISPRa kit - CRISPR gene activation of mouse family with sequence similarity 241, member B                                                                                                                                                                                                              |
| Symbol:       | Fam241b                                                                                                                                                                                                                                                                                                          |
| Components:   | GA208358G1, Fam241b gRNA vector 1 in pCas-Guide-GFP-CRISPRa (GE100074)<br>GA208358G2, Fam241b gRNA vector 2 in pCas-Guide-GFP-CRISPRa (GE100074)<br>GA208358G3, Fam241b gRNA vector 3 in pCas-Guide-GFP-CRISPRa (GE100074)<br>1 CRISPRa-Enhancer vector, SKU GE100056<br>1 CRISPRa scramble vector, SKU GE100077 |
| UniProt ID:   | <u>Q9D882</u>                                                                                                                                                                                                                                                                                                    |
| Synonyms:     | AA545165                                                                                                                                                                                                                                                                                                         |
| Format:       | 3 gRNAs (5ug each), 1 scramble ctrl (10ug) and 1 enhancer vector (10ug)                                                                                                                                                                                                                                          |

## **Product images:**

This product is to be used for laboratory only. Not for diagnostic or therapeutic use. ©2025 OriGene Technologies, Inc., 9620 Medical Center Drive, Ste 200, Rockville, MD 20850, US