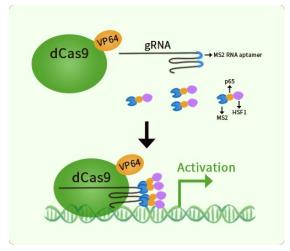

## **Product data:**

| Product Type:<br>Description: | CRISPRa Kits<br>Tppp3 CRISPRa kit - CRISPR gene activation of mouse tubulin polymerization-promoting<br>protein family member 3                                                                                                                                                                            |
|-------------------------------|------------------------------------------------------------------------------------------------------------------------------------------------------------------------------------------------------------------------------------------------------------------------------------------------------------|
| Symbol:                       | ТрррЗ                                                                                                                                                                                                                                                                                                      |
| Components:                   | GA207616G1, Tppp3 gRNA vector 1 in pCas-Guide-GFP-CRISPRa (GE100074)<br>GA207616G2, Tppp3 gRNA vector 2 in pCas-Guide-GFP-CRISPRa (GE100074)<br>GA207616G3, Tppp3 gRNA vector 3 in pCas-Guide-GFP-CRISPRa (GE100074)<br>1 CRISPRa-Enhancer vector, SKU GE100056<br>1 CRISPRa scramble vector, SKU GE100077 |
| UniProt ID:                   | <u>Q9CRB6</u>                                                                                                                                                                                                                                                                                              |
| Synonyms:<br>Format:          | 2700055K07Rik; Ceacam9; CGI-38; mmCGM8<br>3 gRNAs (5ug each), 1 scramble ctrl (10ug) and 1 enhancer vector (10ug)                                                                                                                                                                                          |

## **Product images:**

This product is to be used for laboratory only. Not for diagnostic or therapeutic use. ©2025 OriGene Technologies, Inc., 9620 Medical Center Drive, Ste 200, Rockville, MD 20850, US