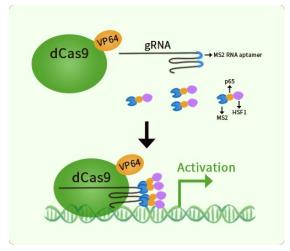

#### **Product data:**

| Product Type:<br>Description:<br>Symbol: | CRISPRa Kits<br>Slc25a23 CRISPRa kit - CRISPR gene activation of mouse solute carrier family 25<br>(mitochondrial carrier; phosphate carrier), member 23<br>Slc25a23                                                                                                                                                |
|------------------------------------------|---------------------------------------------------------------------------------------------------------------------------------------------------------------------------------------------------------------------------------------------------------------------------------------------------------------------|
| Components:                              | GA207058G1, Slc25a23 gRNA vector 1 in pCas-Guide-GFP-CRISPRa (GE100074)<br>GA207058G2, Slc25a23 gRNA vector 2 in pCas-Guide-GFP-CRISPRa (GE100074)<br>GA207058G3, Slc25a23 gRNA vector 3 in pCas-Guide-GFP-CRISPRa (GE100074)<br>1 CRISPRa-Enhancer vector, SKU GE100056<br>1 CRISPRa scramble vector, SKU GE100077 |
| UniProt ID:                              | Q6GQS1                                                                                                                                                                                                                                                                                                              |
| Synonyms:                                | 2310067G05Rik; SCaMC-3                                                                                                                                                                                                                                                                                              |
| Format:                                  | 3 gRNAs (5ug each), 1 scramble ctrl (10ug) and 1 enhancer vector (10ug)                                                                                                                                                                                                                                             |