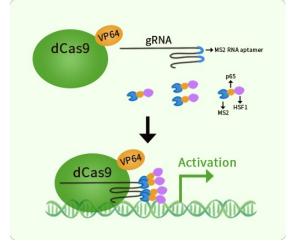

#### **Product data:**

| Product Type: | CRISPRa Kits                                                            |
|---------------|-------------------------------------------------------------------------|
| Description:  | Cldn18 CRISPRa kit - CRISPR gene activation of mouse claudin 18         |
| Symbol:       | Cldn18                                                                  |
| UniProt ID:   | <u>P56857</u>                                                           |
| Format:       | 3 gRNAs (5ug each), 1 scramble ctrl (10ug) and 1 enhancer vector (10ug) |

## **Product images:**

This product is to be used for laboratory only. Not for diagnostic or therapeutic use. ©2023 OriGene Technologies, Inc., 9620 Medical Center Drive, Ste 200, Rockville, MD 20850, US