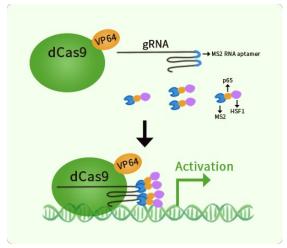

### **Product data:**

| Product Type:<br>Description: | CRISPRa Kits<br>Hnrnpdl CRISPRa kit - CRISPR gene activation of mouse heterogeneous nuclear<br>ribonucleoprotein D-like                                                                                                                                                                                          |
|-------------------------------|------------------------------------------------------------------------------------------------------------------------------------------------------------------------------------------------------------------------------------------------------------------------------------------------------------------|
| Symbol:                       | Hnrnpdl                                                                                                                                                                                                                                                                                                          |
| Components:                   | GA205401G1, Hnrnpdl gRNA vector 1 in pCas-Guide-GFP-CRISPRa (GE100074)<br>GA205401G2, Hnrnpdl gRNA vector 2 in pCas-Guide-GFP-CRISPRa (GE100074)<br>GA205401G3, Hnrnpdl gRNA vector 3 in pCas-Guide-GFP-CRISPRa (GE100074)<br>1 CRISPRa-Enhancer vector, SKU GE100056<br>1 CRISPRa scramble vector, SKU GE100077 |
| Synonyms:                     | AA407431; AA959857; D5Ertd650e; D5Wsu145e; hnRNP-DL; hnRNP DL; Hnrnpdl1; Hnrpdl;<br>JKTBP                                                                                                                                                                                                                        |
| Format:                       | 3 gRNAs (5ug each), 1 scramble ctrl (10ug) and 1 enhancer vector (10ug)                                                                                                                                                                                                                                          |