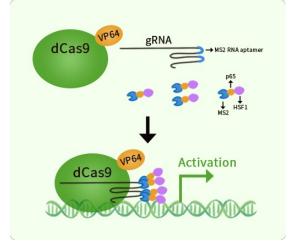

### **Product data:**

| Product Type: | CRISPRa Kits                                                                            |
|---------------|-----------------------------------------------------------------------------------------|
| Description:  | Rgs11 CRISPRa kit - CRISPR gene activation of mouse regulator of G-protein signaling 11 |
| Symbol:       | Rgs11                                                                                   |
| Synonyms:     | C78048                                                                                  |
| Format:       | 3 gRNAs (5ug each), 1 scramble ctrl (10ug) and 1 enhancer vector (10ug)                 |

## **Product images:**

This product is to be used for laboratory only. Not for diagnostic or therapeutic use. ©2023 OriGene Technologies, Inc., 9620 Medical Center Drive, Ste 200, Rockville, MD 20850, US