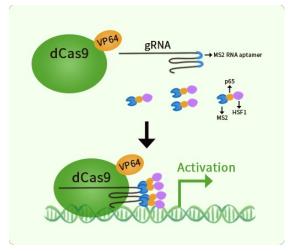

### **Product data:**

| Product Type:<br>Description:<br>Symbol: | CRISPRa Kits<br>Sergef CRISPRa kit - CRISPR gene activation of mouse secretion regulating guanine nucleotide<br>exchange factor<br>Sergef                                                                                                                                                                     |
|------------------------------------------|---------------------------------------------------------------------------------------------------------------------------------------------------------------------------------------------------------------------------------------------------------------------------------------------------------------|
| Components:                              | GA205165G1, Sergef gRNA vector 1 in pCas-Guide-GFP-CRISPRa (GE100074)<br>GA205165G2, Sergef gRNA vector 2 in pCas-Guide-GFP-CRISPRa (GE100074)<br>GA205165G3, Sergef gRNA vector 3 in pCas-Guide-GFP-CRISPRa (GE100074)<br>1 CRISPRa-Enhancer vector, SKU GE100056<br>1 CRISPRa scramble vector, SKU GE100077 |
| UniProt ID:                              | <u>Q80YD6</u>                                                                                                                                                                                                                                                                                                 |
| Synonyms:                                | DelGEF; Gef; Gnef; Gnefr                                                                                                                                                                                                                                                                                      |
| Format:                                  | 3 gRNAs (5ug each), 1 scramble ctrl (10ug) and 1 enhancer vector (10ug)                                                                                                                                                                                                                                       |

## **Product images:**

This product is to be used for laboratory only. Not for diagnostic or therapeutic use. ©2025 OriGene Technologies, Inc., 9620 Medical Center Drive, Ste 200, Rockville, MD 20850, US