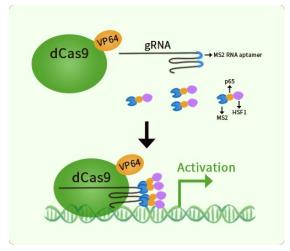

# **Product data:**

| Product Type:<br>Description:<br>Symbol: | CRISPRa Kits<br>Hsd17b6 CRISPRa kit - CRISPR gene activation of mouse hydroxysteroid (17-beta)<br>dehydrogenase 6<br>Hsd17b6                                                                                                                                                                                     |
|------------------------------------------|------------------------------------------------------------------------------------------------------------------------------------------------------------------------------------------------------------------------------------------------------------------------------------------------------------------|
| Components:                              | GA205152G1, Hsd17b6 gRNA vector 1 in pCas-Guide-GFP-CRISPRa (GE100074)<br>GA205152G2, Hsd17b6 gRNA vector 2 in pCas-Guide-GFP-CRISPRa (GE100074)<br>GA205152G3, Hsd17b6 gRNA vector 3 in pCas-Guide-GFP-CRISPRa (GE100074)<br>1 CRISPRa-Enhancer vector, SKU GE100056<br>1 CRISPRa scramble vector, SKU GE100077 |
| UniProt ID:                              | <u>Q9R092</u>                                                                                                                                                                                                                                                                                                    |
| Synonyms:<br>Format:                     | 17betaHSD9; Hsd17b9; Rdh8<br>3 gRNAs (5ug each), 1 scramble ctrl (10ug) and 1 enhancer vector (10ug)                                                                                                                                                                                                             |

# **Product images:**

This product is to be used for laboratory only. Not for diagnostic or therapeutic use. ©2025 OriGene Technologies, Inc., 9620 Medical Center Drive, Ste 200, Rockville, MD 20850, US