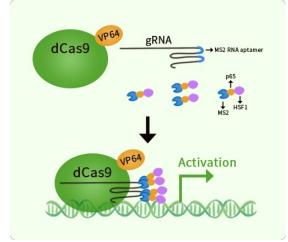

### Mouse Top3b activation kit by CRISPRa

### **Product data:**

| Product Type: | CRISPRa Kits                                                                     |
|---------------|----------------------------------------------------------------------------------|
| Description:  | Top3b CRISPRa kit - CRISPR gene activation of mouse topoisomerase (DNA) III beta |
| Symbol:       | ТорЗb                                                                            |
| UniProt ID:   | <u>Q9Z321</u>                                                                    |
| Format:       | 3 gRNAs (5ug each), 1 scramble ctrl (10ug) and 1 enhancer vector (10ug)          |

## **Product images:**

This product is to be used for laboratory only. Not for diagnostic or therapeutic use. ©2023 OriGene Technologies, Inc., 9620 Medical Center Drive, Ste 200, Rockville, MD 20850, US