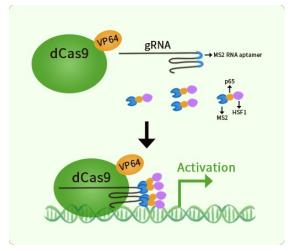

### **Product data:**

| Product Type:<br>Description:<br>Symbol: | CRISPRa Kits<br>Slc16a2 CRISPRa kit - CRISPR gene activation of mouse solute carrier family 16<br>(monocarboxylic acid transporters), member 2<br>Slc16a2                                                                                                                                                        |
|------------------------------------------|------------------------------------------------------------------------------------------------------------------------------------------------------------------------------------------------------------------------------------------------------------------------------------------------------------------|
| Components:                              | GA203933G1, Slc16a2 gRNA vector 1 in pCas-Guide-GFP-CRISPRa (GE100074)<br>GA203933G2, Slc16a2 gRNA vector 2 in pCas-Guide-GFP-CRISPRa (GE100074)<br>GA203933G3, Slc16a2 gRNA vector 3 in pCas-Guide-GFP-CRISPRa (GE100074)<br>1 CRISPRa-Enhancer vector, SKU GE100056<br>1 CRISPRa scramble vector, SKU GE100077 |
| UniProt ID:                              | <u>070324</u>                                                                                                                                                                                                                                                                                                    |
| Synonyms:                                | AW105741; Mct8; Xpct                                                                                                                                                                                                                                                                                             |
| Format:                                  | 3 gRNAs (5ug each), 1 scramble ctrl (10ug) and 1 enhancer vector (10ug)                                                                                                                                                                                                                                          |

## **Product images:**

This product is to be used for laboratory only. Not for diagnostic or therapeutic use. ©2025 OriGene Technologies, Inc., 9620 Medical Center Drive, Ste 200, Rockville, MD 20850, US