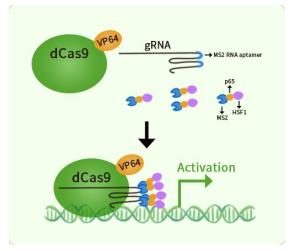

### **Product data:**

| Product Type:<br>Description: | CRISPRa Kits<br>S100a6 CRISPRa kit - CRISPR gene activation of mouse S100 calcium binding protein A6<br>(calcyclin)                                                                                                                                                                                           |
|-------------------------------|---------------------------------------------------------------------------------------------------------------------------------------------------------------------------------------------------------------------------------------------------------------------------------------------------------------|
| Symbol:                       | S100a6                                                                                                                                                                                                                                                                                                        |
| Components:                   | GA203749G1, S100a6 gRNA vector 1 in pCas-Guide-GFP-CRISPRa (GE100074)<br>GA203749G2, S100a6 gRNA vector 2 in pCas-Guide-GFP-CRISPRa (GE100074)<br>GA203749G3, S100a6 gRNA vector 3 in pCas-Guide-GFP-CRISPRa (GE100074)<br>1 CRISPRa-Enhancer vector, SKU GE100056<br>1 CRISPRa scramble vector, SKU GE100077 |
| UniProt ID:                   | <u>P14069</u>                                                                                                                                                                                                                                                                                                 |
| Synonyms:                     | 2A9; 5B10; Cacy; CALCYCLIN; PRA                                                                                                                                                                                                                                                                               |
| Format:                       | 3 gRNAs (5ug each), 1 scramble ctrl (10ug) and 1 enhancer vector (10ug)                                                                                                                                                                                                                                       |

## **Product images:**

This product is to be used for laboratory only. Not for diagnostic or therapeutic use. ©2025 OriGene Technologies, Inc., 9620 Medical Center Drive, Ste 200, Rockville, MD 20850, US