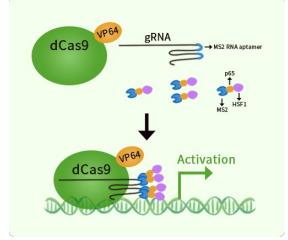

#### **Product data:**

| Product Type: | CRISPRa Kits                                                                                  |
|---------------|-----------------------------------------------------------------------------------------------|
| Description:  | Gpx2-ps1 CRISPRa kit - CRISPR gene activation of mouse glutathione peroxidase 2, pseudogene 1 |
| Symbol:       | Gpx2-ps1                                                                                      |
| Format:       | 3 gRNAs (5ug each), 1 scramble ctrl (10ug) and 1 enhancer vector (10ug)                       |