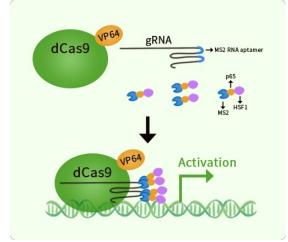

### Mouse Fbln1 activation kit by CRISPRa

#### **Product data:**

| Product Type: | CRISPRa Kits                                                            |
|---------------|-------------------------------------------------------------------------|
| Description:  | Fbln1 CRISPRa kit - CRISPR gene activation of mouse fibulin 1           |
| Symbol:       | Fbln1                                                                   |
| UniProt ID:   | <u>Q08879</u>                                                           |
| Format:       | 3 gRNAs (5ug each), 1 scramble ctrl (10ug) and 1 enhancer vector (10ug) |