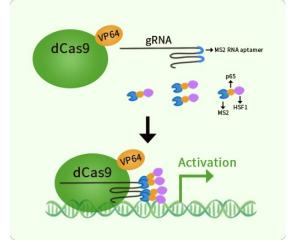

#### **Product data:**

| Product Type: | CRISPRa Kits                                                            |
|---------------|-------------------------------------------------------------------------|
| Description:  | Capn6 CRISPRa kit - CRISPR gene activation of mouse calpain 6           |
| Symbol:       | Capn6                                                                   |
| UniProt ID:   | <u>O35646</u>                                                           |
| Format:       | 3 gRNAs (5ug each), 1 scramble ctrl (10ug) and 1 enhancer vector (10ug) |

## **Product images:**

This product is to be used for laboratory only. Not for diagnostic or therapeutic use. ©2023 OriGene Technologies, Inc., 9620 Medical Center Drive, Ste 200, Rockville, MD 20850, US