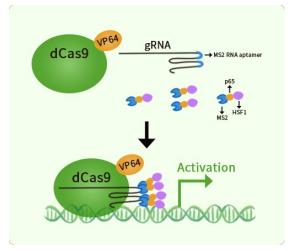

# **Product data:**

| Product Type:<br>Description:<br>Symbol: | CRISPRa Kits<br>EPOP CRISPRa kit - CRISPR gene activation of human elongin BC and polycomb repressive<br>complex 2 associated protein<br>EPOP                                                                                                                                                           |
|------------------------------------------|---------------------------------------------------------------------------------------------------------------------------------------------------------------------------------------------------------------------------------------------------------------------------------------------------------|
| Components:                              | GA119192G1, EPOP gRNA vector 1 in pCas-Guide-GFP-CRISPRa (GE100074)<br>GA119192G2, EPOP gRNA vector 2 in pCas-Guide-GFP-CRISPRa (GE100074)<br>GA119192G3, EPOP gRNA vector 3 in pCas-Guide-GFP-CRISPRa (GE100074)<br>1 CRISPRa-Enhancer vector, SKU GE100056<br>1 CRISPRa scramble vector, SKU GE100077 |
| UniProt ID:                              | A6NHQ4                                                                                                                                                                                                                                                                                                  |
| Synonyms:                                | PRR28                                                                                                                                                                                                                                                                                                   |
| Format:                                  | 3 gRNAs (5ug each), 1 scramble ctrl (10ug) and 1 enhancer vector (10ug)                                                                                                                                                                                                                                 |