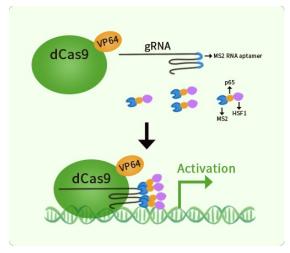

### **Product data:**

| Product Type:<br>Description: | CRISPRa Kits<br>SBK3 CRISPRa kit - CRISPR gene activation of human SH3 domain binding kinase family<br>member 3                                                                                                                                                                                         |
|-------------------------------|---------------------------------------------------------------------------------------------------------------------------------------------------------------------------------------------------------------------------------------------------------------------------------------------------------|
| Symbol:                       | SBK3                                                                                                                                                                                                                                                                                                    |
| Components:                   | GA119130G1, SBK3 gRNA vector 1 in pCas-Guide-GFP-CRISPRa (GE100074)<br>GA119130G2, SBK3 gRNA vector 2 in pCas-Guide-GFP-CRISPRa (GE100074)<br>GA119130G3, SBK3 gRNA vector 3 in pCas-Guide-GFP-CRISPRa (GE100074)<br>1 CRISPRa-Enhancer vector, SKU GE100056<br>1 CRISPRa scramble vector, SKU GE100077 |
| UniProt ID:                   | <u>P0C264</u>                                                                                                                                                                                                                                                                                           |
| Synonyms:                     | SGK110                                                                                                                                                                                                                                                                                                  |
| Format:                       | 3 gRNAs (5ug each), 1 scramble ctrl (10ug) and 1 enhancer vector (10ug)                                                                                                                                                                                                                                 |