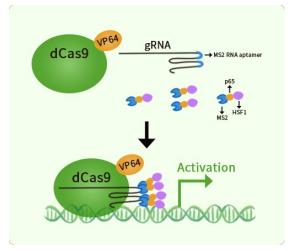

## **Product data:**

| Product Type:<br>Description: | CRISPRa Kits<br>CT45A2 CRISPRa kit - CRISPR gene activation of human cancer/testis antigen family 45<br>member A2                                                                                                                                                                                             |
|-------------------------------|---------------------------------------------------------------------------------------------------------------------------------------------------------------------------------------------------------------------------------------------------------------------------------------------------------------|
| Symbol:                       | CT45A2                                                                                                                                                                                                                                                                                                        |
| Components:                   | GA118977G1, CT45A2 gRNA vector 1 in pCas-Guide-GFP-CRISPRa (GE100074)<br>GA118977G2, CT45A2 gRNA vector 2 in pCas-Guide-GFP-CRISPRa (GE100074)<br>GA118977G3, CT45A2 gRNA vector 3 in pCas-Guide-GFP-CRISPRa (GE100074)<br>1 CRISPRa-Enhancer vector, SKU GE100056<br>1 CRISPRa scramble vector, SKU GE100077 |
| UniProt ID:                   | <u>Q5DJT8</u>                                                                                                                                                                                                                                                                                                 |
| Synonyms:                     | CT45-2; CT45.2                                                                                                                                                                                                                                                                                                |
| Format:                       | 3 gRNAs (5ug each), 1 scramble ctrl (10ug) and 1 enhancer vector (10ug)                                                                                                                                                                                                                                       |

## **Product images:**

This product is to be used for laboratory only. Not for diagnostic or therapeutic use. ©2025 OriGene Technologies, Inc., 9620 Medical Center Drive, Ste 200, Rockville, MD 20850, US