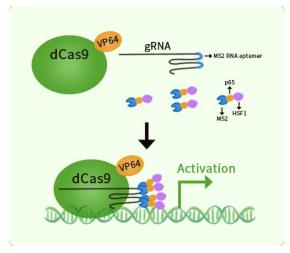

### **Product data:**

| Product Type:<br>Description: | CRISPRa Kits<br>CT47A4 CRISPRa kit - CRISPR gene activation of human cancer/testis antigen family 47<br>member A4                                                                                                                                                                                             |
|-------------------------------|---------------------------------------------------------------------------------------------------------------------------------------------------------------------------------------------------------------------------------------------------------------------------------------------------------------|
| Symbol:                       | CT47A4                                                                                                                                                                                                                                                                                                        |
| Components:                   | GA118905G1, CT47A4 gRNA vector 1 in pCas-Guide-GFP-CRISPRa (GE100074)<br>GA118905G2, CT47A4 gRNA vector 2 in pCas-Guide-GFP-CRISPRa (GE100074)<br>GA118905G3, CT47A4 gRNA vector 3 in pCas-Guide-GFP-CRISPRa (GE100074)<br>1 CRISPRa-Enhancer vector, SKU GE100056<br>1 CRISPRa scramble vector, SKU GE100077 |
| UniProt ID:                   | <u>Q5JQC4</u>                                                                                                                                                                                                                                                                                                 |
| Synonyms:                     | CT47.4                                                                                                                                                                                                                                                                                                        |
| Format:                       | 3 gRNAs (5ug each), 1 scramble ctrl (10ug) and 1 enhancer vector (10ug)                                                                                                                                                                                                                                       |

## **Product images:**

This product is to be used for laboratory only. Not for diagnostic or therapeutic use. ©2025 OriGene Technologies, Inc., 9620 Medical Center Drive, Ste 200, Rockville, MD 20850, US