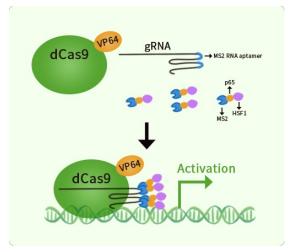

#### **Product data:**

| Product Type:<br>Description: | CRISPRa Kits<br>CT47A6 CRISPRa kit - CRISPR gene activation of human cancer/testis antigen family 47<br>member A6                                                                                                                                                                                             |
|-------------------------------|---------------------------------------------------------------------------------------------------------------------------------------------------------------------------------------------------------------------------------------------------------------------------------------------------------------|
| Symbol:                       | CT47A6                                                                                                                                                                                                                                                                                                        |
| Components:                   | GA118903G1, CT47A6 gRNA vector 1 in pCas-Guide-GFP-CRISPRa (GE100074)<br>GA118903G2, CT47A6 gRNA vector 2 in pCas-Guide-GFP-CRISPRa (GE100074)<br>GA118903G3, CT47A6 gRNA vector 3 in pCas-Guide-GFP-CRISPRa (GE100074)<br>1 CRISPRa-Enhancer vector, SKU GE100056<br>1 CRISPRa scramble vector, SKU GE100077 |
| UniProt ID:                   | <u>Q5JQC4</u>                                                                                                                                                                                                                                                                                                 |
| Synonyms:                     | CT47.6                                                                                                                                                                                                                                                                                                        |
| Format:                       | 3 gRNAs (5ug each), 1 scramble ctrl (10ug) and 1 enhancer vector (10ug)                                                                                                                                                                                                                                       |