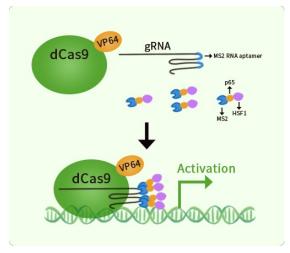

### **Product data:**

| Product Type:<br>Description: | CRISPRa Kits<br>CT47A9 CRISPRa kit - CRISPR gene activation of human cancer/testis antigen family 47<br>member A9                                                                                                                                                                                             |
|-------------------------------|---------------------------------------------------------------------------------------------------------------------------------------------------------------------------------------------------------------------------------------------------------------------------------------------------------------|
| Symbol:                       | CT47A9                                                                                                                                                                                                                                                                                                        |
| Components:                   | GA118900G1, CT47A9 gRNA vector 1 in pCas-Guide-GFP-CRISPRa (GE100074)<br>GA118900G2, CT47A9 gRNA vector 2 in pCas-Guide-GFP-CRISPRa (GE100074)<br>GA118900G3, CT47A9 gRNA vector 3 in pCas-Guide-GFP-CRISPRa (GE100074)<br>1 CRISPRa-Enhancer vector, SKU GE100056<br>1 CRISPRa scramble vector, SKU GE100077 |
| UniProt ID:                   | <u>Q5JQC4</u>                                                                                                                                                                                                                                                                                                 |
| Synonyms:                     | CT47.9                                                                                                                                                                                                                                                                                                        |
| Format:                       | 3 gRNAs (5ug each), 1 scramble ctrl (10ug) and 1 enhancer vector (10ug)                                                                                                                                                                                                                                       |

## **Product images:**

This product is to be used for laboratory only. Not for diagnostic or therapeutic use. ©2025 OriGene Technologies, Inc., 9620 Medical Center Drive, Ste 200, Rockville, MD 20850, US