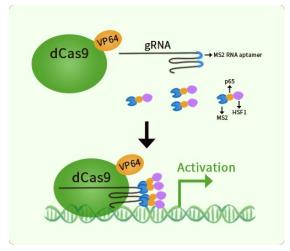

### **Product data:**

| Product Type: | CRISPRa Kits                                                                                                                                                                                                                                                                                                        |
|---------------|---------------------------------------------------------------------------------------------------------------------------------------------------------------------------------------------------------------------------------------------------------------------------------------------------------------------|
| Description:  | C11orf97 CRISPRa kit - CRISPR gene activation of human chromosome 11 open reading frame<br>97                                                                                                                                                                                                                       |
| Symbol:       | C11orf97                                                                                                                                                                                                                                                                                                            |
| Components:   | GA118680G1, C11orf97 gRNA vector 1 in pCas-Guide-GFP-CRISPRa (GE100074)<br>GA118680G2, C11orf97 gRNA vector 2 in pCas-Guide-GFP-CRISPRa (GE100074)<br>GA118680G3, C11orf97 gRNA vector 3 in pCas-Guide-GFP-CRISPRa (GE100074)<br>1 CRISPRa-Enhancer vector, SKU GE100056<br>1 CRISPRa scramble vector, SKU GE100077 |
| UniProt ID:   | A0A1B0GVM6                                                                                                                                                                                                                                                                                                          |
| Synonyms:     | LINC01171                                                                                                                                                                                                                                                                                                           |
| Format:       | 3 gRNAs (5ug each), 1 scramble ctrl (10ug) and 1 enhancer vector (10ug)                                                                                                                                                                                                                                             |

## **Product images:**

This product is to be used for laboratory only. Not for diagnostic or therapeutic use. ©2025 OriGene Technologies, Inc., 9620 Medical Center Drive, Ste 200, Rockville, MD 20850, US