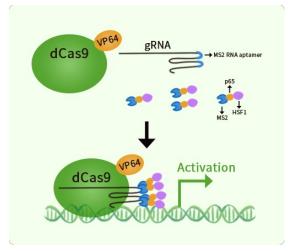

### **Product data:**

| Product Type:<br>Description:<br>Symbol: | CRISPRa Kits<br>LRRC37A2 CRISPRa kit - CRISPR gene activation of human leucine rich repeat containing 37<br>member A2<br>LRRC37A2                                                                                                                                                                                   |
|------------------------------------------|---------------------------------------------------------------------------------------------------------------------------------------------------------------------------------------------------------------------------------------------------------------------------------------------------------------------|
| Components:                              | GA118566G1, LRRC37A2 gRNA vector 1 in pCas-Guide-GFP-CRISPRa (GE100074)<br>GA118566G2, LRRC37A2 gRNA vector 2 in pCas-Guide-GFP-CRISPRa (GE100074)<br>GA118566G3, LRRC37A2 gRNA vector 3 in pCas-Guide-GFP-CRISPRa (GE100074)<br>1 CRISPRa-Enhancer vector, SKU GE100056<br>1 CRISPRa scramble vector, SKU GE100077 |
| UniProt ID:                              | <u>A6NM11</u>                                                                                                                                                                                                                                                                                                       |
| Synonyms:                                | LRRC37                                                                                                                                                                                                                                                                                                              |
| Format:                                  | 3 gRNAs (5ug each), 1 scramble ctrl (10ug) and 1 enhancer vector (10ug)                                                                                                                                                                                                                                             |

## **Product images:**

This product is to be used for laboratory only. Not for diagnostic or therapeutic use. ©2025 OriGene Technologies, Inc., 9620 Medical Center Drive, Ste 200, Rockville, MD 20850, US