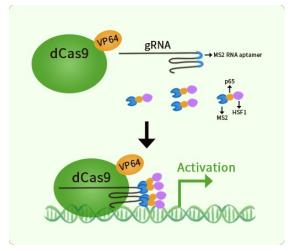

#### **Product data:**

| Product Type: | CRISPRa Kits                                                                                                                                                                                                                                                                                                  |
|---------------|---------------------------------------------------------------------------------------------------------------------------------------------------------------------------------------------------------------------------------------------------------------------------------------------------------------|
| Description:  | OR2W5 CRISPRa kit - CRISPR gene activation of human olfactory receptor family 2 subfamily<br>W member 5 (gene/pseudogene)                                                                                                                                                                                     |
| Symbol:       | OR2W5P                                                                                                                                                                                                                                                                                                        |
| Components:   | GA118533G1, OR2W5P gRNA vector 1 in pCas-Guide-GFP-CRISPRa (GE100074)<br>GA118533G2, OR2W5P gRNA vector 2 in pCas-Guide-GFP-CRISPRa (GE100074)<br>GA118533G3, OR2W5P gRNA vector 3 in pCas-Guide-GFP-CRISPRa (GE100074)<br>1 CRISPRa-Enhancer vector, SKU GE100056<br>1 CRISPRa scramble vector, SKU GE100077 |
| UniProt ID:   | A6NFC9                                                                                                                                                                                                                                                                                                        |
| Synonyms:     | OR2W5P; OST722                                                                                                                                                                                                                                                                                                |
| Format:       | 3 gRNAs (5ug each), 1 scramble ctrl (10ug) and 1 enhancer vector (10ug)                                                                                                                                                                                                                                       |