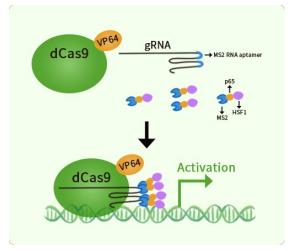

### **Product data:**

| Product Type:<br>Description:<br>Symbol: | CRISPRa Kits<br>CT45A3 CRISPRa kit - CRISPR gene activation of human cancer/testis antigen family 45<br>member A3<br>CT45A3                                                                                                                                                                                   |
|------------------------------------------|---------------------------------------------------------------------------------------------------------------------------------------------------------------------------------------------------------------------------------------------------------------------------------------------------------------|
| Components:                              | GA118516G1, CT45A3 gRNA vector 1 in pCas-Guide-GFP-CRISPRa (GE100074)<br>GA118516G2, CT45A3 gRNA vector 2 in pCas-Guide-GFP-CRISPRa (GE100074)<br>GA118516G3, CT45A3 gRNA vector 3 in pCas-Guide-GFP-CRISPRa (GE100074)<br>1 CRISPRa-Enhancer vector, SKU GE100056<br>1 CRISPRa scramble vector, SKU GE100077 |
| UniProt ID:                              | <u>Q8NHU0</u>                                                                                                                                                                                                                                                                                                 |
| Synonyms:<br>Format:                     | CT45-3; CT45-4; CT45.3; CT45.4; CT45A4<br>3 gRNAs (5ug each), 1 scramble ctrl (10ug) and 1 enhancer vector (10ug)                                                                                                                                                                                             |