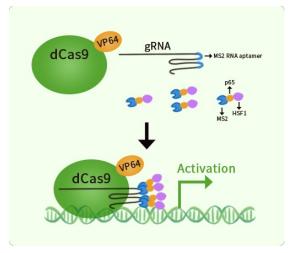

# **Product data:**

| Product Type:<br>Description: | CRISPRa Kits<br>RHEX CRISPRa kit - CRISPR gene activation of human regulator of hemoglobinization and<br>erythroid cell expansion                                                                                                                                                                       |
|-------------------------------|---------------------------------------------------------------------------------------------------------------------------------------------------------------------------------------------------------------------------------------------------------------------------------------------------------|
| Symbol:                       | RHEX                                                                                                                                                                                                                                                                                                    |
| Components:                   | GA118475G1, RHEX gRNA vector 1 in pCas-Guide-GFP-CRISPRa (GE100074)<br>GA118475G2, RHEX gRNA vector 2 in pCas-Guide-GFP-CRISPRa (GE100074)<br>GA118475G3, RHEX gRNA vector 3 in pCas-Guide-GFP-CRISPRa (GE100074)<br>1 CRISPRa-Enhancer vector, SKU GE100056<br>1 CRISPRa scramble vector, SKU GE100077 |
| UniProt ID:                   | <u>Q6ZWK4</u>                                                                                                                                                                                                                                                                                           |
| Synonyms:                     | RHEX                                                                                                                                                                                                                                                                                                    |
| Format:                       | 3 gRNAs (5ug each), 1 scramble ctrl (10ug) and 1 enhancer vector (10ug)                                                                                                                                                                                                                                 |