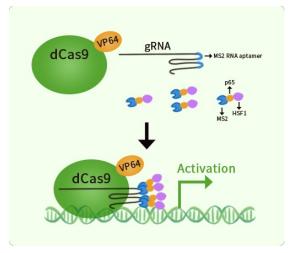

#### **Product data:**

| Product Type:<br>Description:<br>Symbol: | CRISPRa Kits<br>RGS7BP CRISPRa kit - CRISPR gene activation of human regulator of G protein signaling 7<br>binding protein<br>RGS7BP                                                                                                                                                                          |
|------------------------------------------|---------------------------------------------------------------------------------------------------------------------------------------------------------------------------------------------------------------------------------------------------------------------------------------------------------------|
| Components:                              | GA118314G1, RGS7BP gRNA vector 1 in pCas-Guide-GFP-CRISPRa (GE100074)<br>GA118314G2, RGS7BP gRNA vector 2 in pCas-Guide-GFP-CRISPRa (GE100074)<br>GA118314G3, RGS7BP gRNA vector 3 in pCas-Guide-GFP-CRISPRa (GE100074)<br>1 CRISPRa-Enhancer vector, SKU GE100056<br>1 CRISPRa scramble vector, SKU GE100077 |
| UniProt ID:                              | <u>Q6MZT1</u>                                                                                                                                                                                                                                                                                                 |
| Synonyms:<br>Format:                     | R7BP<br>3 gRNAs (5ug each), 1 scramble ctrl (10ug) and 1 enhancer vector (10ug)                                                                                                                                                                                                                               |
|                                          |                                                                                                                                                                                                                                                                                                               |

## **Product images:**

This product is to be used for laboratory only. Not for diagnostic or therapeutic use. ©2025 OriGene Technologies, Inc., 9620 Medical Center Drive, Ste 200, Rockville, MD 20850, US