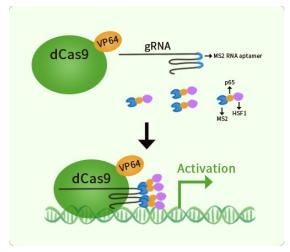

### **Product data:**

| Product Type:<br>Description: | CRISPRa Kits<br>IRF2BP2 CRISPRa kit - CRISPR gene activation of human interferon regulatory factor 2 binding<br>protein 2                                                                                                                                                                                        |
|-------------------------------|------------------------------------------------------------------------------------------------------------------------------------------------------------------------------------------------------------------------------------------------------------------------------------------------------------------|
| Symbol:                       | IRF2BP2                                                                                                                                                                                                                                                                                                          |
| Components:                   | GA117745G1, IRF2BP2 gRNA vector 1 in pCas-Guide-GFP-CRISPRa (GE100074)<br>GA117745G2, IRF2BP2 gRNA vector 2 in pCas-Guide-GFP-CRISPRa (GE100074)<br>GA117745G3, IRF2BP2 gRNA vector 3 in pCas-Guide-GFP-CRISPRa (GE100074)<br>1 CRISPRa-Enhancer vector, SKU GE100056<br>1 CRISPRa scramble vector, SKU GE100077 |
| UniProt ID:                   | <u>Q7Z5L9</u>                                                                                                                                                                                                                                                                                                    |
| Synonyms:                     | MGC72189                                                                                                                                                                                                                                                                                                         |
| Format:                       | 3 gRNAs (5ug each), 1 scramble ctrl (10ug) and 1 enhancer vector (10ug)                                                                                                                                                                                                                                          |