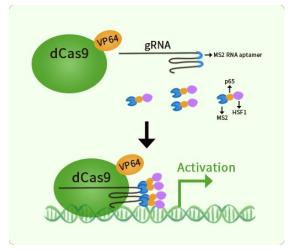

## **Product data:**

| Product Type:<br>Description: | CRISPRa Kits<br>HNRNPCL1 CRISPRa kit - CRISPR gene activation of human heterogeneous nuclear<br>ribonucleoprotein C like 1                                                                                                                                                                                          |
|-------------------------------|---------------------------------------------------------------------------------------------------------------------------------------------------------------------------------------------------------------------------------------------------------------------------------------------------------------------|
| Symbol:                       | HNRNPCL1                                                                                                                                                                                                                                                                                                            |
| Components:                   | GA117561G1, HNRNPCL1 gRNA vector 1 in pCas-Guide-GFP-CRISPRa (GE100074)<br>GA117561G2, HNRNPCL1 gRNA vector 2 in pCas-Guide-GFP-CRISPRa (GE100074)<br>GA117561G3, HNRNPCL1 gRNA vector 3 in pCas-Guide-GFP-CRISPRa (GE100074)<br>1 CRISPRa-Enhancer vector, SKU GE100056<br>1 CRISPRa scramble vector, SKU GE100077 |
| UniProt ID:                   | <u>O60812</u>                                                                                                                                                                                                                                                                                                       |
| Synonyms:                     | HNRPCL1                                                                                                                                                                                                                                                                                                             |
| Format:                       | 3 gRNAs (5ug each), 1 scramble ctrl (10ug) and 1 enhancer vector (10ug)                                                                                                                                                                                                                                             |

## **Product images:**

This product is to be used for laboratory only. Not for diagnostic or therapeutic use. ©2025 OriGene Technologies, Inc., 9620 Medical Center Drive, Ste 200, Rockville, MD 20850, US