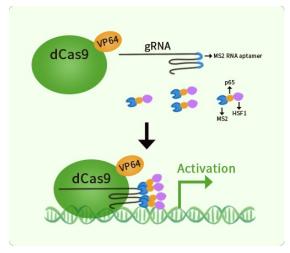

#### **Product data:**

| Product Type:<br>Description: | CRISPRa Kits<br>FAM126B CRISPRa kit - CRISPR gene activation of human family with sequence similarity 126<br>member B                                                                                                                                                                                            |
|-------------------------------|------------------------------------------------------------------------------------------------------------------------------------------------------------------------------------------------------------------------------------------------------------------------------------------------------------------|
| Symbol:                       | FAM126B                                                                                                                                                                                                                                                                                                          |
| Components:                   | GA117195G1, FAM126B gRNA vector 1 in pCas-Guide-GFP-CRISPRa (GE100074)<br>GA117195G2, FAM126B gRNA vector 2 in pCas-Guide-GFP-CRISPRa (GE100074)<br>GA117195G3, FAM126B gRNA vector 3 in pCas-Guide-GFP-CRISPRa (GE100074)<br>1 CRISPRa-Enhancer vector, SKU GE100056<br>1 CRISPRa scramble vector, SKU GE100077 |
| UniProt ID:                   | <u>Q8IXS8</u>                                                                                                                                                                                                                                                                                                    |
| Synonyms:                     | HYCC2                                                                                                                                                                                                                                                                                                            |
| Format:                       | 3 gRNAs (5ug each), 1 scramble ctrl (10ug) and 1 enhancer vector (10ug)                                                                                                                                                                                                                                          |