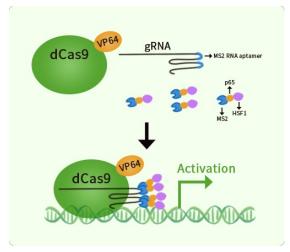

### **Product data:**

| Product Type:<br>Description: | CRISPRa Kits<br>RGL4 CRISPRa kit - CRISPR gene activation of human ral guanine nucleotide dissociation<br>stimulator like 4                                                                                                                                                                             |
|-------------------------------|---------------------------------------------------------------------------------------------------------------------------------------------------------------------------------------------------------------------------------------------------------------------------------------------------------|
| Symbol:                       | RGL4                                                                                                                                                                                                                                                                                                    |
| Components:                   | GA116950G1, RGL4 gRNA vector 1 in pCas-Guide-GFP-CRISPRa (GE100074)<br>GA116950G2, RGL4 gRNA vector 2 in pCas-Guide-GFP-CRISPRa (GE100074)<br>GA116950G3, RGL4 gRNA vector 3 in pCas-Guide-GFP-CRISPRa (GE100074)<br>1 CRISPRa-Enhancer vector, SKU GE100056<br>1 CRISPRa scramble vector, SKU GE100077 |
| UniProt ID:                   | <u>Q8IZ]4</u>                                                                                                                                                                                                                                                                                           |
| Synonyms:                     | Rgr                                                                                                                                                                                                                                                                                                     |
| Format:                       | 3 gRNAs (5ug each), 1 scramble ctrl (10ug) and 1 enhancer vector (10ug)                                                                                                                                                                                                                                 |