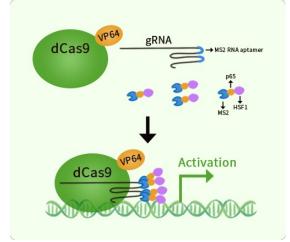

#### **Product data:**

| Product Type: | CRISPRa Kits                                                                            |
|---------------|-----------------------------------------------------------------------------------------|
| Description:  | CCDC197 CRISPRa kit - CRISPR gene activation of human coiled-coil domain containing 197 |
| Symbol:       | CCDC197                                                                                 |
| Synonyms:     | MGC33356, c14_5713                                                                      |
| Format:       | 3 gRNAs (5ug each), 1 scramble ctrl (10ug) and 1 enhancer vector (10ug)                 |