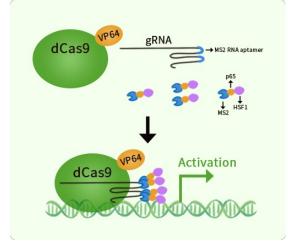

### Human TCP11L2 activation kit by CRISPRa

#### **Product data:**

| Product Type: | CRISPRa Kits                                                              |
|---------------|---------------------------------------------------------------------------|
| Description:  | TCP11L2 CRISPRa kit - CRISPR gene activation of human t-complex 11 like 2 |
| Symbol:       | TCP11L2                                                                   |
| UniProt ID:   | <u>Q8N4U5</u>                                                             |
| Format:       | 3 gRNAs (5ug each), 1 scramble ctrl (10ug) and 1 enhancer vector (10ug)   |

## **Product images:**

This product is to be used for laboratory only. Not for diagnostic or therapeutic use. ©2023 OriGene Technologies, Inc., 9620 Medical Center Drive, Ste 200, Rockville, MD 20850, US