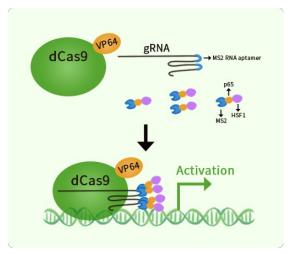

## **Product data:**

| Product Type:<br>Description:<br>Symbol: | CRISPRa Kits<br>DENND1B CRISPRa kit - CRISPR gene activation of human DENN domain containing 1B<br>DENND1B                                                                                                                                                                                                       |
|------------------------------------------|------------------------------------------------------------------------------------------------------------------------------------------------------------------------------------------------------------------------------------------------------------------------------------------------------------------|
| Components:                              | GA116090G1, DENND1B gRNA vector 1 in pCas-Guide-GFP-CRISPRa (GE100074)<br>GA116090G2, DENND1B gRNA vector 2 in pCas-Guide-GFP-CRISPRa (GE100074)<br>GA116090G3, DENND1B gRNA vector 3 in pCas-Guide-GFP-CRISPRa (GE100074)<br>1 CRISPRa-Enhancer vector, SKU GE100056<br>1 CRISPRa scramble vector, SKU GE100077 |
| UniProt ID:                              | <u>Q6P3S1</u>                                                                                                                                                                                                                                                                                                    |
| Synonyms:                                | C1orf218; DENN/MADD domain containing 1B; DKFZp547O0715; FAM31B; family with sequence similarity 31, member B; FLJ20054; FLJ21179; FLJ33888; MGC27044; MGC103810; RP11-53I24.2                                                                                                                                   |
| Format:                                  | 3 gRNAs (5ug each), 1 scramble ctrl (10ug) and 1 enhancer vector (10ug)                                                                                                                                                                                                                                          |