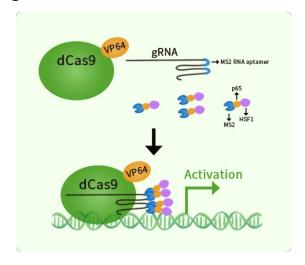

## **Human ZNF610 activation kit by CRISPRa**

#### **Product data:**

**Product Type:** CRISPRa Kits

**Description:** ZNF610 CRISPRa kit - CRISPR gene activation of human zinc finger protein 610

Symbol: ZNF610
UniProt ID: Q8N920

**Synonyms:** DKFZp547A1010; FLJ36040; MGC102679

Format: 3 gRNAs (5ug each), 1 scramble ctrl (10ug) and 1 enhancer vector (10ug)