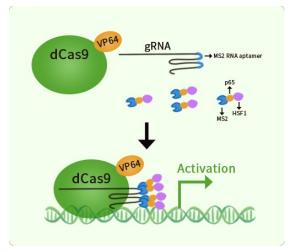

## Human PHETA2 activation kit by CRISPRa

#### **Product data:**

| Product Type:<br>Description:<br>Symbol: | CRISPRa Kits<br>PHETA2 CRISPRa kit - CRISPR gene activation of human PH domain containing endocytic<br>trafficking adaptor 2<br>PHETA2                                                                                                                                                                        |
|------------------------------------------|---------------------------------------------------------------------------------------------------------------------------------------------------------------------------------------------------------------------------------------------------------------------------------------------------------------|
| Components:                              | GA115749G1, PHETA2 gRNA vector 1 in pCas-Guide-GFP-CRISPRa (GE100074)<br>GA115749G2, PHETA2 gRNA vector 2 in pCas-Guide-GFP-CRISPRa (GE100074)<br>GA115749G3, PHETA2 gRNA vector 3 in pCas-Guide-GFP-CRISPRa (GE100074)<br>1 CRISPRa-Enhancer vector, SKU GE100056<br>1 CRISPRa scramble vector, SKU GE100077 |
| UniProt ID:                              | Q6ICB4                                                                                                                                                                                                                                                                                                        |
| Synonyms:<br>Format:                     | IPIP27B; Ses2<br>3 gRNAs (5ug each), 1 scramble ctrl (10ug) and 1 enhancer vector (10ug)                                                                                                                                                                                                                      |
|                                          |                                                                                                                                                                                                                                                                                                               |