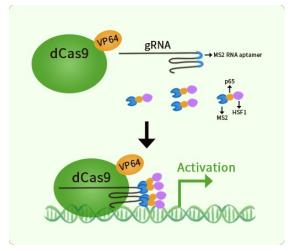

# **Product data:**

| Product Type:<br>Description:<br>Symbol: | CRISPRa Kits<br>HSCB CRISPRa kit - CRISPR gene activation of human HscB mitochondrial iron-sulfur cluster<br>cochaperone<br>HSCB                                                                                                                                                                        |
|------------------------------------------|---------------------------------------------------------------------------------------------------------------------------------------------------------------------------------------------------------------------------------------------------------------------------------------------------------|
| Components:                              | GA115740G1, HSCB gRNA vector 1 in pCas-Guide-GFP-CRISPRa (GE100074)<br>GA115740G2, HSCB gRNA vector 2 in pCas-Guide-GFP-CRISPRa (GE100074)<br>GA115740G3, HSCB gRNA vector 3 in pCas-Guide-GFP-CRISPRa (GE100074)<br>1 CRISPRa-Enhancer vector, SKU GE100056<br>1 CRISPRa scramble vector, SKU GE100077 |
| UniProt ID:                              | <u>Q8IWL3</u>                                                                                                                                                                                                                                                                                           |
| Synonyms:                                | DNAJC20; HSC20; JAC1                                                                                                                                                                                                                                                                                    |
| Format:                                  | 3 gRNAs (5ug each), 1 scramble ctrl (10ug) and 1 enhancer vector (10ug)                                                                                                                                                                                                                                 |

# **Product images:**

This product is to be used for laboratory only. Not for diagnostic or therapeutic use. ©2025 OriGene Technologies, Inc., 9620 Medical Center Drive, Ste 200, Rockville, MD 20850, US