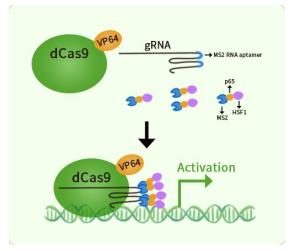

# **Product data:**

| Product Type:<br>Description:<br>Symbol: | CRISPRa Kits<br>FAM78B CRISPRa kit - CRISPR gene activation of human family with sequence similarity 78<br>member B<br>FAM78B                                                                                                                                                                                 |
|------------------------------------------|---------------------------------------------------------------------------------------------------------------------------------------------------------------------------------------------------------------------------------------------------------------------------------------------------------------|
| Components:                              | GA115703G1, FAM78B gRNA vector 1 in pCas-Guide-GFP-CRISPRa (GE100074)<br>GA115703G2, FAM78B gRNA vector 2 in pCas-Guide-GFP-CRISPRa (GE100074)<br>GA115703G3, FAM78B gRNA vector 3 in pCas-Guide-GFP-CRISPRa (GE100074)<br>1 CRISPRa-Enhancer vector, SKU GE100056<br>1 CRISPRa scramble vector, SKU GE100077 |
| UniProt ID:                              | <u>Q5VT40</u>                                                                                                                                                                                                                                                                                                 |
| Synonyms:                                | MGC131653                                                                                                                                                                                                                                                                                                     |
| Format:                                  | 3 gRNAs (5ug each), 1 scramble ctrl (10ug) and 1 enhancer vector (10ug)                                                                                                                                                                                                                                       |