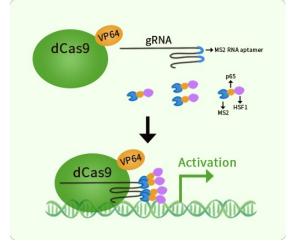

### **Product data:**

| Product Type: | CRISPRa Kits                                                                    |
|---------------|---------------------------------------------------------------------------------|
| Description:  | TMEM182 CRISPRa kit - CRISPR gene activation of human transmembrane protein 182 |
| Symbol:       | TMEM182                                                                         |
| UniProt ID:   | <u>Q6ZP80</u>                                                                   |
| Format:       | 3 gRNAs (5ug each), 1 scramble ctrl (10ug) and 1 enhancer vector (10ug)         |

## **Product images:**

This product is to be used for laboratory only. Not for diagnostic or therapeutic use. ©2023 OriGene Technologies, Inc., 9620 Medical Center Drive, Ste 200, Rockville, MD 20850, US