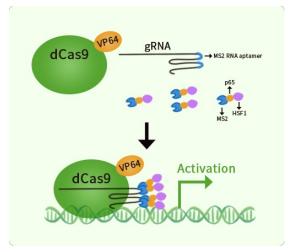

### **Product data:**

| Product Type:<br>Description: | CRISPRa Kits<br>FAM168B CRISPRa kit - CRISPR gene activation of human family with sequence similarity 168<br>member B                                                                                                                                                                                            |
|-------------------------------|------------------------------------------------------------------------------------------------------------------------------------------------------------------------------------------------------------------------------------------------------------------------------------------------------------------|
| Symbol:                       | FAM168B                                                                                                                                                                                                                                                                                                          |
| Components:                   | GA115101G1, FAM168B gRNA vector 1 in pCas-Guide-GFP-CRISPRa (GE100074)<br>GA115101G2, FAM168B gRNA vector 2 in pCas-Guide-GFP-CRISPRa (GE100074)<br>GA115101G3, FAM168B gRNA vector 3 in pCas-Guide-GFP-CRISPRa (GE100074)<br>1 CRISPRa-Enhancer vector, SKU GE100056<br>1 CRISPRa scramble vector, SKU GE100077 |
| UniProt ID:                   | A1KXE4                                                                                                                                                                                                                                                                                                           |
| Synonyms:                     | MANI                                                                                                                                                                                                                                                                                                             |
| Format:                       | 3 gRNAs (5ug each), 1 scramble ctrl (10ug) and 1 enhancer vector (10ug)                                                                                                                                                                                                                                          |