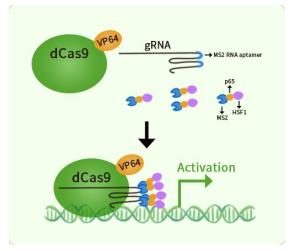

### **Product data:**

| Product Type:<br>Description:<br>Symbol: | CRISPRa Kits<br>TPPP2 CRISPRa kit - CRISPR gene activation of human tubulin polymerization promoting<br>protein family member 2<br>TPPP2                                                                                                                                                                   |
|------------------------------------------|------------------------------------------------------------------------------------------------------------------------------------------------------------------------------------------------------------------------------------------------------------------------------------------------------------|
| Components:                              | GA114779G1, TPPP2 gRNA vector 1 in pCas-Guide-GFP-CRISPRa (GE100074)<br>GA114779G2, TPPP2 gRNA vector 2 in pCas-Guide-GFP-CRISPRa (GE100074)<br>GA114779G3, TPPP2 gRNA vector 3 in pCas-Guide-GFP-CRISPRa (GE100074)<br>1 CRISPRa-Enhancer vector, SKU GE100056<br>1 CRISPRa scramble vector, SKU GE100077 |
| UniProt ID:                              | <u>P59282</u>                                                                                                                                                                                                                                                                                              |
| Synonyms:                                | C14orf8; CT152; P18; p25beta                                                                                                                                                                                                                                                                               |
| Format:                                  | 3 gRNAs (5ug each), 1 scramble ctrl (10ug) and 1 enhancer vector (10ug)                                                                                                                                                                                                                                    |

## **Product images:**

This product is to be used for laboratory only. Not for diagnostic or therapeutic use. ©2025 OriGene Technologies, Inc., 9620 Medical Center Drive, Ste 200, Rockville, MD 20850, US