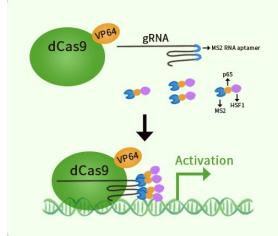

#### **Product data:**

| Product Type: | CRISPRa Kits                                                                                      |
|---------------|---------------------------------------------------------------------------------------------------|
| Description:  | PPP1R27 CRISPRa kit - CRISPR gene activation of human protein phosphatase 1 regulatory subunit 27 |
| Symbol:       | PPP1R27                                                                                           |
| Components:   | GA114607G1, Dysferlin interacting protein 1 gRNA vector 1 in pCas-Guide-GFP-CRISPRa<br>(GE100074) |
|               | GA114607G2, Dysferlin interacting protein 1 gRNA vector 2 in pCas-Guide-GFP-CRISPRa<br>(GE100074) |
|               | GA114607G3, Dysferlin interacting protein 1 gRNA vector 3 in pCas-Guide-GFP-CRISPRa<br>(GE100074) |
|               | 1 CRISPRa-Enhancer vector, SKU GE100056                                                           |
|               | 1 CRISPRa scramble vector, SKU GE100077                                                           |
| UniProt ID:   | <u>Q86WC6</u>                                                                                     |
| Synonyms:     | DYSFIP1                                                                                           |
| Format:       | 3 gRNAs (5ug each), 1 scramble ctrl (10ug) and 1 enhancer vector (10ug)                           |